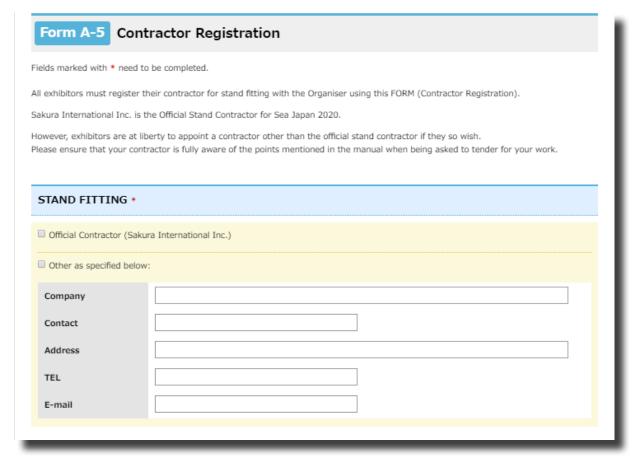

Sea Japan Secretariat Office / UBM Japan Co Ltd

TEL: +81-3-5296-1020 FAX: +81-3-5296-1018

Email: exhibit@seajapan.ne.jp

| Form No. A-5 | Contractor Registration                                                                                                                                                 | Deadline:  3 February |  |
|--------------|-------------------------------------------------------------------------------------------------------------------------------------------------------------------------|-----------------------|--|
|              | Sea Japan Secretariat Office UBM Japan Co Ltd<br>Kanda 91 Bldg 1-8-3, Kaji-cho, Chiyoda-ku Tokyo 101-0044, Japan<br>Tel: +81-3-5296-1020 E-mail: exhibit@seajapan.ne.jp | Please See<br>P.15~23 |  |

Sakura International / Inc. is the Official Stand Contractor for Sea Japan 2020.

However, exhibitors are at liberty to appoint a contractor other than the official stand contractor if they so wish. Please ensure that your contractor is fully aware of the points mentioned in the manual when being asked to tender for your work. All exhibitors must register their contractor for booth fitting with the Organiser using this Web Form A-5.

Exhibitors are reminded that with the exception of primary-side electrical wiring works (from the main power source of the Hall to each booth), they are free to appoint a contractor of their choice to design, embellish or build their booths. However, in the interest of security, all contractors are required to register with the Organisers before arriving on site, by completing the Web Form A-5.