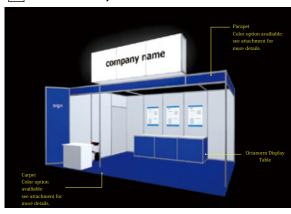

#### Location plan

Please indicate the position of the standard provision items and any extra items (furniture, electric) you have ordered.

Corner booth will be assumed to open on two sides, unless requested by the exhibitor to set panel facing to the aisle.

If any part of stand is built above 2.7 m, this must not adversely affect adjacent exhibitors; any decoration must be set back at least 1.0 m from adjacent stands and any reverse surface that is higher than the adjacent stand must be painted or covered with white a wall panel or paper (no company name, logo, product name will be permitted). (Note: Island stand exhibitors are excepted from this regulation.) The Organiser have the right to authorise dismantling or rebuilding any stand which does not meet this regulation.