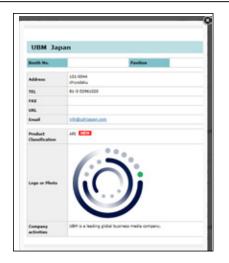

# 1. Showing your company logo or product photo on the web site

Please upload your company logo or product photo from the entry web site.

Data size:  $w250-330 \times H80-250$  pixels.

Data size in bytes: preferred maximum size 300kb

Document Format: GIF or JPG

#### 2. Introducing Activities of your company

Please provide a description of the activities in which your company is engaged.

#### 3. Listing all your exhibits

All exhibits of your company can be listed on the web site. Maximum 5 exhibits are listed on the Official e-Guide Book.

The company logo or product photo and activities introducing will be shown on the Sea Japan website and used for press releases, and will not be printed in the Official e-Guide Book.