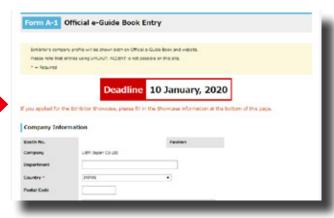

Form No.
A-1

Official e-Guide Book Entry

Sea Japan Secretariat Office UBM Japan Co Ltd
Kanda 91 Bldg 1-8-3, Kaji-cho, Chiyoda-ku Tokyo 101-0044, Japan
Tel: +81-3-5296-1020 E-mail: exhibit@seajapan.ne.jp

- Official e-Guide Book will be distributed to visitors to the exhibition.
- Information supplied on this form will be listed in the Official e-Guide Book and Sea Japan website.
- Sharing Stand exhibitors are eligible to have their company profile listed separately in the e-Guide Book if they wish.

# Deadline 10 Jan (Fri) 2020 24:00

Please complete your entry by the deadline. The information provided by this date will be published in the Official e-Guide Book. No amendments will be possible after 10 Jan.