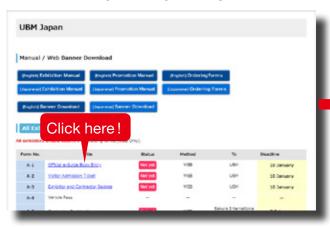

# **Order Form Checklist**

#### Sea Japan 2020 11 - 13 March 2020, Tokyo Big Sight www.seajapan.ne.jp

|       | COMPULSORY FOR ALL EXHIBITORS |                                 |          |                  |                      |  |  |
|-------|-------------------------------|---------------------------------|----------|------------------|----------------------|--|--|
| CHECK | FORM                          | SUBJECT                         | DEADLINE | HOW TO<br>SUBMIT | то                   |  |  |
|       | A-1                           | Official e-Guide Book Entry     |          |                  |                      |  |  |
|       | A-2                           | Visitor Admission Tickets       | 10 lan   | Jan WEB          | LIDM Janan           |  |  |
|       | A-3                           | Exhibitor and Contractor Badges | TU. Jan  |                  | UBM Japan            |  |  |
|       | A-4                           | Vehicle Pass                    |          |                  |                      |  |  |
|       | A-5                           | Contractor Registration         | 3. Feb   |                  | Sakura International |  |  |
|       | A-6                           | Hazardous Goods                 | 23. Feb  |                  | Sakura international |  |  |

#### This entry is only accepted via internet

#### ■ How to submit your entry :

The e-Guide Book entry can be done via the Sea Japan website.

- 1. Access https://www.informa-japan.com/sj/guidebook/en/
- 2. Use your ID and password to log in.
- 3. Click "Official e-Guide Book Entry", then enter your company information.
- 4. The Exhibitor's List will be released on the website in the middle of February. \*The picture data will not be printed in the e-Guide Book.