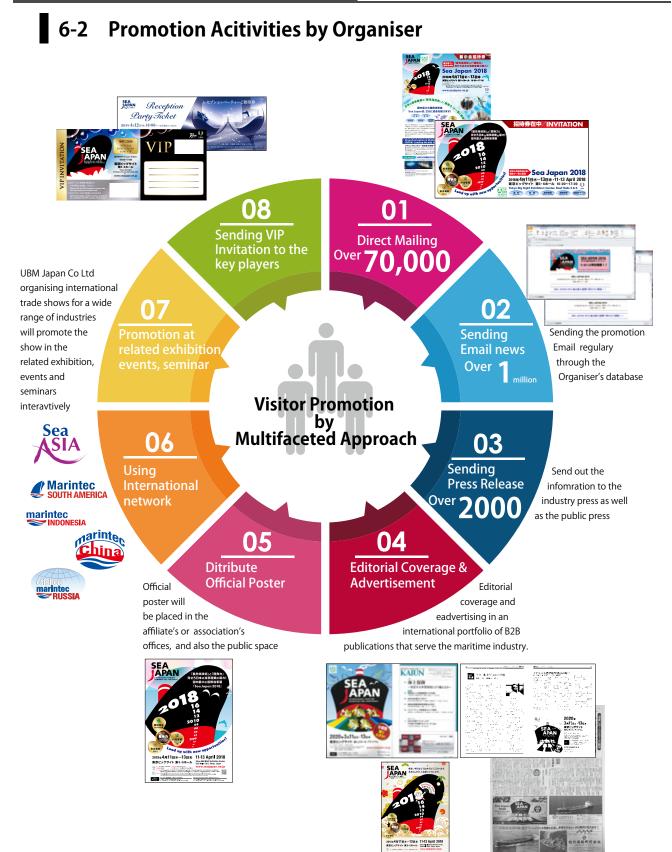

put together some tips on how to use the various promotional tools that are available to help drive visitors to your stand at Sea Japan. My own personal recommendation is to send invitations to your customers by post. In Japan, formal letters and invitations are always delivered by post as this indicates the sincerity of the sender. We send a huge volume of printed invitations to our database to promote Sea Japan. But if a company receives an invitation from you with a cover letter explaining the products that you will be showing at the exhibition, they are much more likely to visit your stand. If you need any help or advice, please do not hesitate to contact us.



Mr. Christopher Eve President UBM Japan Co Ltd





Sea Japan 2020 11 - 13 March 2020, Tokyo Big Sight www.seajapan.ne.jp





#### Sea Japan 2020 11 - 13 March 2020, Tokyo Big Sight www.seajapan.ne.jp



# 6-3 Promotion Activities by Exhibitors

#### 01 Make your Marketing Strategy!





You need to explain what the difference between your products and the products of others is.



#### How do you define the product price?

**RICE** =Recent trends of industry demand, needs or competitors

- You need to carry out market research on the targeted country, company and industry.
- You need to understand the regulations of your targeted country and prepare for the supporting documents alongside the rules.

Where do you want to sell?

LACE =Find the most effective distribution channel

- Distribution channel =through the agent? Sell directly?
- How to sell to overseas companies?



PEOPLE Whom will you send to the exh