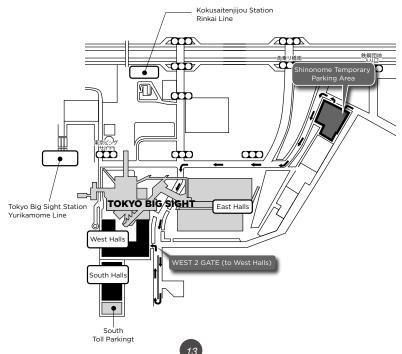

#### **Basic Instructions**

All exhibitors who plan to access to the truck yard or the exhibition halls by vehicle must apply for a vehicle pass.

All vehicles are required to first go to the "Shinonome Temporary Parking Area" and obtain a numbered ticket there. Traffic marshals will guide your vehicle(s) to WEST 2 GATE (the truck yard and the exhibition halls) according to a schedule based on the ticket numbers. (Note: The schedule may differ from the ticket number order to ensure smooth operations.) Vehicle access is strictly controlled by the traffic marshals. Please follow their instructions.

| Shinonome Temporary Parking Area Access Hours |          |               |  |
|-----------------------------------------------|----------|---------------|--|
| Move-in Day 1:                                | 09 March | 02:00 - 18:00 |  |
| Move-in Day 2:                                | 10 March | 07:00 - 18:00 |  |
| Move-out:                                     | 13 March | 08:00 - 20:00 |  |