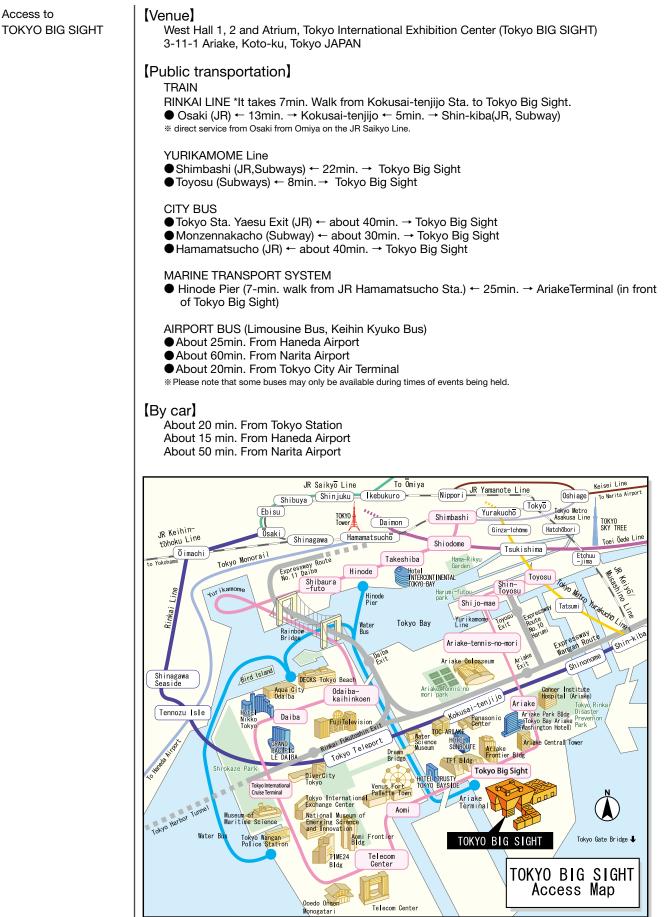

#### **1-3 Access to the Venue**

Sea Japan 2020 11 - 13 March 2020, Tokyo Big Sight www.seajapan.ne.jp

#### **1-3 Access to the venue**

| Permanent parking                            | Units | Hour       | Price        | Height<br>limit |
|----------------------------------------------|-------|------------|--------------|-----------------|
| Conference Tower<br>Underground Parking Area | 62    | 8:00~22:00 | ¥2,000 / Day | 2.5m            |
| South Halls Parking Area                     | 349   | 8:00~22:00 | ¥2,000 / Day | 2.1m            |

# **1-3 Access to the Venue**

| TOKYO BIG SIGHT<br>Floor Map |                                                                                                                                                                                 | of Facility ) $ angle$                                |                                      |                                           |
|------------------------------|---------------------------------------------------------------------------------------------------------------------------------------------------------------------------------|-------------------------------------------------------|--------------------------------------|-------------------------------------------|
| ·                            |                                                                                                                                                                                 |                                                       |                                      | South Halls                               |
|                              |                                                                                                                                                                                 |                                                       | West Ha                              | South Halls                               |
|                              | New East Halls Galleria Ea                                                                                                                                                      | st Halls                                              | Conference<br>Tower                  | Parking Area                              |
|                              | East Hall-8                                                                                                                                                                     | ast Hall 3 Entran                                     | ce Hall 3 West Hall 3                |                                           |
|                              | East Hall 7 East Hall 6                                                                                                                                                         | East Hall 2                                           | (2F) West Hall 1                     | South Hall 4<br>South Hall 3 South Hall 2 |
|                              | East Hall 5                                                                                                                                                                     | East Hall 1                                           | Atrium                               | South Hall 1                              |
|                              | East                                                                                                                                                                            | fall 4                                                | West Hall 4                          |                                           |
|                              |                                                                                                                                                                                 | Restaurant                                            | Main ZF West Hall                    | 2,                                        |
|                              |                                                                                                                                                                                 | Avenue(1F)<br>Entrance                                |                                      | Water-bus                                 |
|                              | Ariake Park Bui                                                                                                                                                                 |                                                       |                                      | Tokyo Big Sight<br>(Ariake Terminal)      |
|                              |                                                                                                                                                                                 | Central<br>Terminal(1F)<br>(Bus,Taxi)                 |                                      |                                           |
|                              |                                                                                                                                                                                 |                                                       | - T                                  | Yurikamome                                |
|                              | Rinkai Lii<br>Kokusai-                                                                                                                                                          | enjijyo Station                                       | Tokyo Fasihon Town<br>(TFT) Building | Tokyo Big Sight<br>Station                |
|                              |                                                                                                                                                                                 |                                                       | YTT                                  |                                           |
|                              |                                                                                                                                                                                 |                                                       |                                      | (As of Feb. 2019)                         |
| oin lockers                  | Coin lockers are located on 1F                                                                                                                                                  | & 2F of the Confer                                    | ence Tower, and 1F &                 | 4F of the West Halls.                     |
|                              | *The above price applies for us                                                                                                                                                 |                                                       |                                      |                                           |
|                              | 12:00am.                                                                                                                                                                        | 0                                                     |                                      | 0                                         |
| opy / Fax                    |                                                                                                                                                                                 |                                                       |                                      |                                           |
|                              | Busines center & Shops                                                                                                                                                          | сору                                                  | FAX(Domestic)                        | FAX(International)                        |
|                              | Visitor & Business center                                                                                                                                                       | 0                                                     | 0                                    | 0                                         |
|                              | LAWSON<br>SEVEN-ELEVEN                                                                                                                                                          | 0                                                     | 0                                    | ×                                         |
|                              |                                                                                                                                                                                 | 0                                                     |                                      |                                           |
| ATM Corner                   | ATM (Automated Teller Machine)<br>located in the Entrance Hall 2nd<br>Please refer to the map above for<br>Major credit cards such as VISA<br>to withdraw cash in the local cur | floor.<br>r the location of ATN<br>, Master Card, AME | И.<br>ERICAN EXPRESS and             |                                           |
| Foreign Currency             | Conversions of US Dollars and                                                                                                                                                   | Euro into Japanes                                     | e Ven are not available              | in Tokvo Bia Siaht                        |
| ixchange                     | There are Foreign Currency AT                                                                                                                                                   | -                                                     |                                      |                                           |
| 5                            | [From US Dollars into Yen]                                                                                                                                                      | •                                                     | , , ,                                |                                           |
|                              | - Hotel Sunroute Ariake (+83-3-                                                                                                                                                 | -5530-3610)                                           |                                      |                                           |
|                              | - Tokyo Bay Ariake Washingtor                                                                                                                                                   |                                                       |                                      |                                           |
|                              | - Travelex ATMs (In front of LAC                                                                                                                                                | DX at VenusFort 1s                                    | t Floor)                             |                                           |
|                              | [<br>[From Euro Dollars into Yen]                                                                                                                                               |                                                       |                                      |                                           |
|                              | - Travelex ATMs (In front of LAC                                                                                                                                                | DX at VenusFort 1s                                    | t Floor)                             |                                           |
|                              | - Travelex Branch (Diver City To                                                                                                                                                | okyo Plaza 1st floor                                  | ) (+83-3-3527-6172)                  |                                           |
|                              | Before using, please call them                                                                                                                                                  | for more details.                                     |                                      |                                           |
| ternet and Wi-Fi             | Free Wi-Fi is available at Tokyo                                                                                                                                                | Big Sight. This servi                                 | ice is provided by the lo            | ocal internet provider.                   |
|                              | Internet connection speeds vary                                                                                                                                                 |                                                       |                                      |                                           |
|                              |                                                                                                                                                                                 |                                                       | -                                    |                                           |
|                              |                                                                                                                                                                                 |                                                       |                                      |                                           |
|                              | 1                                                                                                                                                                               |                                                       |                                      |                                           |
|                              |                                                                                                                                                                                 |                                                       |                                      |                                           |
|                              |                                                                                                                                                                                 |                                                       |                                      |                                           |

### 1-3 Access to the Venue