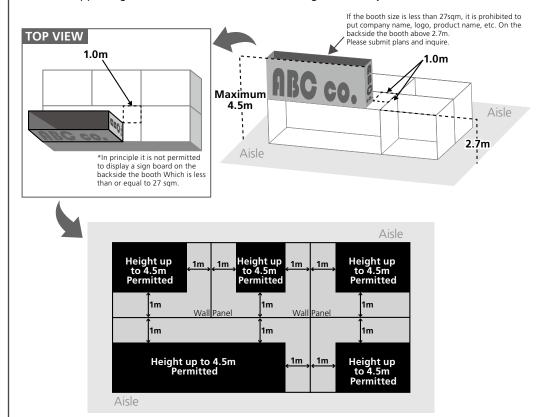

his regulation.)

Booth construction built above 2.7m MUST be approved by the organisers, by submitting a booth drawing.

- ③ If the booth size is less than or equal to 27sqm, it is prohibited to put company name, logo, product name, etc. on the backside the booth above 2.7m. Please submit plans and consult with the official contractor.
- ④ The organisers may ask exhibitors to rebuild or dismantle part of a booth, decoration or exhibits, even if it meets the regulation, when the organisers judge that the booth, decoration or exhibit adversely affects adjacent exhibitors or does not meet the fire regulation. Adjustment may include but is not limited to covering or painting in white company names, logos, product names appearing on the reverse side of structures higher than adjacent booths.



Regulations regarding booth

- ① Raw space exhibitors must build panels at each adjoining sides with neighbouring exhibitors.
- 2 Raw space exhibitors must prepare their own carpet.
- ③ The organiser reserves the right to alert or remove the booth decoration on exhibitor's own expense in case it has been determined to jeopardise someone's safety.
- ④ Decoration and exhibits must not project beyond the boundaries of the side walls. Spotlights on the panel facing the aisle have to be installed above 2.7m from the ground. (Arm spotlights are not allowed to be installed on the indicated place).

#### FOR YOUR OWN SAKE - WORK SAFELY

- It is strongly recommended that all exhibitor and contractor staff wear safe footwear and hivisibility tops
  - $\cdot$  Do not stand on the top step of a ladd