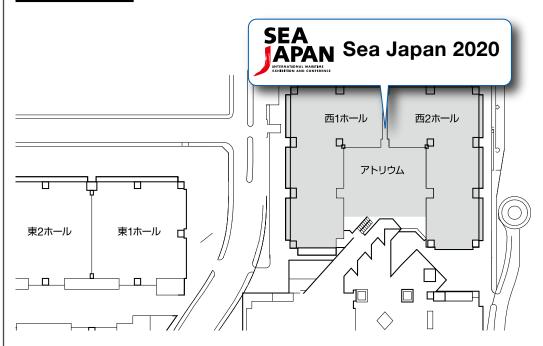

# **1-3 Access to the Venue**

| TOKYO BIG SIGHT<br>Floor Map |                                                                                                                                                                                 | of Facility ) $ angle$                                |                                      |                                           |
|------------------------------|---------------------------------------------------------------------------------------------------------------------------------------------------------------------------------|-------------------------------------------------------|--------------------------------------|-------------------------------------------|
| ·                            |                                                                                                                                                                                 |                                                       |                                      | South Halls                               |
|                              |                                                                                                                                                                                 |                                                       | West Ha                              | South Halls                               |
|                              | New East Halls Galleria Ea                                                                                                                                                      | st Halls                                              | Conference<br>Tower                  | Parking Area                              |
|                              | East Hall-8                                                                                                                                                                     | ast Hall 3 Entran                                     | ce Hall 3 West Hall 3                |                                           |
|                              | East Hall 7 East Hall 6                                                                                                                                                         | East Hall 2                                           | (2F) West Hall 1                     | South Hall 4<br>South Hall 3 South Hall 2 |
|                              | East Hall 5                                                                                                                                                                     | East Hall 1                                           | Atrium                               | South Hall 1                              |
|                              | East                                                                                                                                                                            | fall 4                                                | West Hall 4                          |                                           |
|                              |                                                                                                                                                                                 | Restaurant                                            | Main ZF West Hall                    | 2,                                        |
|                              |                                                                                                                                                                                 | Avenue(1F)<br>Entrance                                |                                      | Water-bus                                 |
|                              | Ariake Park Bui                                                                                                                                                                 |                                                       |                                      | Tokyo Big Sight<br>(Ariake Terminal)      |
|                              |                                                                                                                                                                                 | Central<br>Terminal(1F)<br>(Bus,Taxi)                 |                                      |                                           |
|                              |                                                                                                                                                                                 |                                                       | - T                                  | Yurikamome                                |
|                              | Rinkai Lii<br>Kokusai-                                                                                                                                                          | enjijyo Station                                       | Tokyo Fasihon Town<br>(TFT) Building | Tokyo Big Sight<br>Station                |
|                              |                                                                                                                                                                                 |                                                       | YTT                                  |                                           |
|                              |                                                                                                                                                                                 |                                                       |                                      | (As of Feb. 2019)                         |
| oin lockers                  | Coin lockers are located on 1F                                                                                                                                                  | & 2F of the Confer                                    | ence Tower, and 1F &                 | 4F of the West Halls.                     |
|                              | *The above price applies for us                                                                                                                                                 |                                                       |                                      |                                           |
|                              | 12:00am.                                                                                                                                                                        | 0                                                     |                                      | 0                                         |
| opy / Fax                    |                                                                                                                                                                                 |                                                       |                                      |                                           |
|                              | Busines center & Shops                                                                                                                                                          | сору                                                  | FAX(Domestic)                        | FAX(International)                        |
|                              | Visitor & Business center                                                                                                                                                       | 0                                                     | 0                                    | 0                                         |
|                              | LAWSON<br>SEVEN-ELEVEN                                                                                                                                                          | 0                                                     | 0                                    | ×                                         |
|                              |                                                                                                                                                                                 | 0                                                     |                                      |                                           |
| ATM Corner                   | ATM (Automated Teller Machine)<br>located in the Entrance Hall 2nd<br>Please refer to the map above for<br>Major credit cards such as VISA<br>to withdraw cash in the local cur | floor.<br>r the location of ATN<br>, Master Card, AME | И.<br>ERICAN EXPRESS and             |                                           |
| Foreign Currency             | Conversions of US Dollars and                                                                                                                                                   | Euro into Japanes                                     | e Ven are not available              | in Tokvo Bia Siaht                        |
| ixchange                     | There are Foreign Currency AT                                                                                                                                                   | -                                                     |                                      |                                           |
| 5                            | [From US Dollars into Yen]                                                                                                                                                      | •                                                     | , , ,                                |                                           |
|                              | - Hotel Sunroute Ariake (+83-3-                                                                                                                                                 | -5530-3610)                                           |                                      |                                           |
|                              | - Tokyo Bay Ariake Washingtor                                                                                                                                                   |                                                       |                                      |                                           |
|                              | - Travelex ATMs (In front of LAC                                                                                                                                                | DX at VenusFort 1s                                    | t Floor)                             |                                           |
|                              | [<br>[From Euro Dollars into Yen]                                                                                                                                               |                                                       |                                      |                                           |
|                              | - Travelex ATMs (In front of LAC                                                                                                                                                | DX at VenusFort 1s                                    | t Floor)                             |                                           |
|                              | - Travelex Branch (Diver City To                                                                                                                                                | okyo Plaza 1st floor                                  | ) (+83-3-3527-6172)                  |                                           |
|                              | Before using, please call them                                                                                                                                                  | for more details.                                     |                                      |                                           |
| ternet and Wi-Fi             | Free Wi-Fi is available at Tokyo                                                                                                                                                | Big Sight. This servi                                 | ice is provided by the lo            | ocal internet provider.                   |
|                              | Internet connection speeds vary                                                                                                                                                 |                                                       |                                      |                                           |
|                              |                                                                                                                                                                                 |                                                       | -                                    |                                           |
|                              |                                                                                                                                                                                 |                                                       |                                      |                                           |
|                              | 1                                                                                                                                                                               |                                                       |                                      |                                           |
|                              |                                                                                                                                                                                 |                                                       |                                      |                                           |
|                              |                                                                                                                                                                                 |                                                       |                                      |                                           |