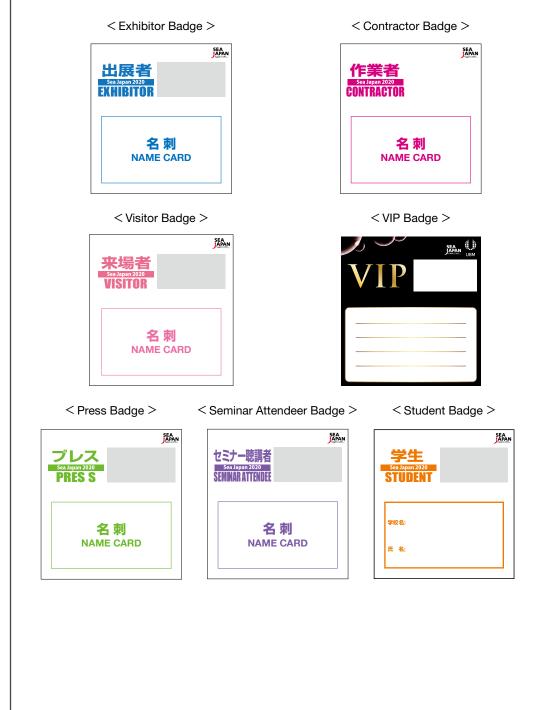

# 1-5 Exhibitor, Contractor and Visitor Badges

#### © Exhibitor badge

Exhibitor and Contractor Badge

All booth personnel must wear this badge in order to enter the Exhibition Hall during exhibition periods.

\*\*Overseas exhibitors are required to pick up their exhibitor's badge at the exhibitor's check-in counter during move-in day.

#### O Contractor Badge

All contractors working in the exhibition hall during move-in and move-out must wear this badge. (They are not permitted to enter the hall during the show period with this badge). If overseas exhibitors assign Japanese contractors and desire to send their badges to them in advance, please request in to the organiser directly.

The organiser may not take any similar requests from the contractors for security reason.

Please apply for the appropriated badge using Form A-3 Exhibitor, Contractor and Visitor Badges.

Visitor Badges