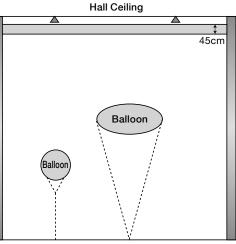

#### [Atrium]

Gross floor area 2,000m<sup>4</sup> Height of ceiling 23m Floor covering material Artificial tile Floor withstand load 0.36t/sqm **Anchar bolts are NOT permited in the Atrium.** \*No vehicles are allowed to enter the Atrium.