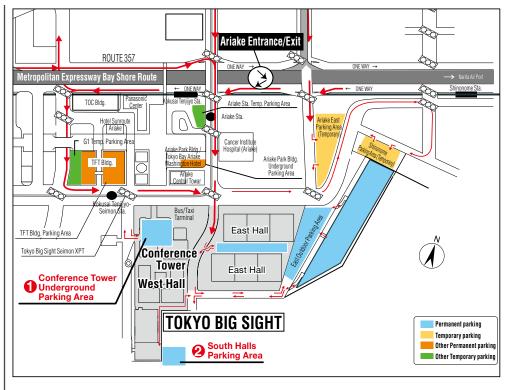

### 1-6 Vehicle Pass

Vehicle Pass for booth

construction and

dismantling

Caution

Parking in the truck yard is not allowed. Exhibitors who have completed move-in or move-out should park their vehicles at the toll parking of Tokyo Big Sight if necessary.

Every vehicle needs a "Vehicle Pass" to enter the exhibition hall or truck yard. Please read the following information carefully and register for the vehicle passes using **Form A-4 Vehicle Pass** no later than 10 January 2020.

\*Vehicle pass will be issued for domestic exhibitor only.

- Vehicle Pass A Raw Space Exhibitor pass
- Vehicle Pass B Shell scheme & Package Booth Exhibitor pass

•Access into the exhibition hall is possible according to the schedule below. •Vehicle Pass is only valid for move-in and move-out days.

| Date                     | Vehicle Pass Type            | Time Access                                                            |
|--------------------------|------------------------------|------------------------------------------------------------------------|
| 9 Mar (Mon)              | A (Raw Space Exhibitors)     | 08:00-22:00<br>*Vehicle access into the exhibition hall is until 18:00 |
| 10 Mar (Tue)             | A (Raw Space Exhibitors)     | 08:00-20:00                                                            |
| To Mar (Tue)             | B (Package Booth Exhibitors) | *Vehicle access into the exhibition hall is until 16:00                |
| A (Raw Space Exhibitors) |                              | 17:00-21:00                                                            |
| 13 Mar (Fri)             | B (Package Booth Exhibitors) | *Vehicle access into the exhibition hall is from 18:00 to 21:00        |