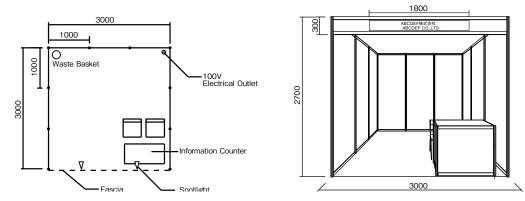

|
| Electricity      | Electricity installation of a primary electricity trunk line of up to 1kW and electrical supply up to 1kW are included.<br>* For more than 1kW, please order additionally at exhibitor's own expense.<br>* Electrical outlet is included                                                                                                                                                                                                                                                                                                                                      |



| Stand Area(sqm)                             | 9sqm   |        | 18sqm  |        | 27sqm  |        | 36sqm  |        |
|---------------------------------------------|--------|--------|--------|--------|--------|--------|--------|--------|
| A = one side open booth<br>C = corner booth | A      | С      | А      | С      | А      | С      | А      | С      |
| Fascia Board<br>(English and Japanese)      | 1      | 2      | 1      | 2      | 1      | 2      | 1      | 2      |
| Spotlight (100W)                            | 2      | 2      | 4      | 4      | 6      | 6      | 8      | 8      |
| Electrical Outlet                           | 1      | 1      | 2      | 2      | 3      | 3      | 4      | 4      |
| Electrical Supply                           | 1.0 kW | 1.0 kW | 2.0 kW | 2.0